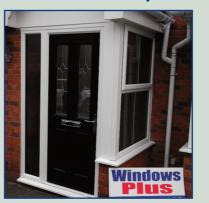

# Bespoke Porches

## Choosing a porch

First impressions are important so our porches are custom made from top quality materials to suit your property.

Everyone has their own idea of what will make their home perfect, and our experts will draw on their knowledge and years of experience to help you bring your dreams to life.

We have dozens of door styles for you to choose from and combine with a huge range of glass patterns to create the perfect entrance for your home.

Or, you may prefer a composite front door for your new porch, available in a wide selection of beautiful colours and designs. Ask to see our dedicated door brochure, or visit our website at www.windows-plus.co.uk and use our door design tool to see exactly how your new door will look.