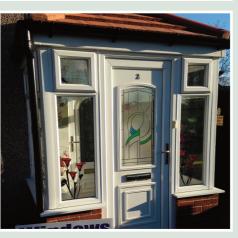

# Bespoke Porches

We have dozens of door styles for you to choose from and combine with a huge range of glass patterns to create the perfect entrance for your home.

Or, you may prefer a composite front door for your new porch, available in a wide selection of beautiful colours and designs. Ask to see our dedicated door brochure, or visit our website at www.windows-plus.co.uk and use our door design tool to see exactly how your new door will look.