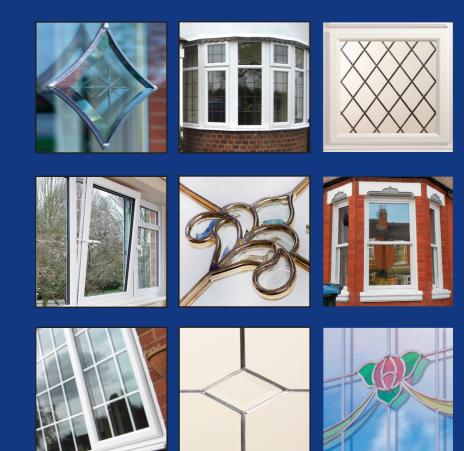

### Glazing, colour and furniture options

Glass patterns and glazing examples

At Windows Plus we stock many types of glass, and also provide a wide range of decorative glazing solutions.

Autumn 3

Chantilly 2

Minster 2

0ak 4

Sycamore 2

Digital 3

Bevel and leading examples. More options available

Arctic 4

#### Furniture colours

White

Mayflower 4

Black

Gold

uPVC colour examples. More options available

Bright chrome Satin chrome Graphite