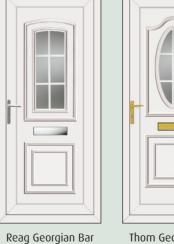

# uPVC Door Range Overview

Great Styles with the Latest Security built in as Standard

All Windows Plus uPVC Doors are available in White, Antique Oak or Rosewood colours

Flat Half Panel Back Door

Cart Georgian Bar