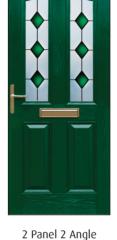

## Beautifully Handcrafted Glazing Designs

2 Panel 1 Square

2 Panel 2 Arch

4 Square

Step 2: Click on uPVC and Composite Door page/Design-A-Door

**Step 3:** Click on Composite Door Designer

build your composite door