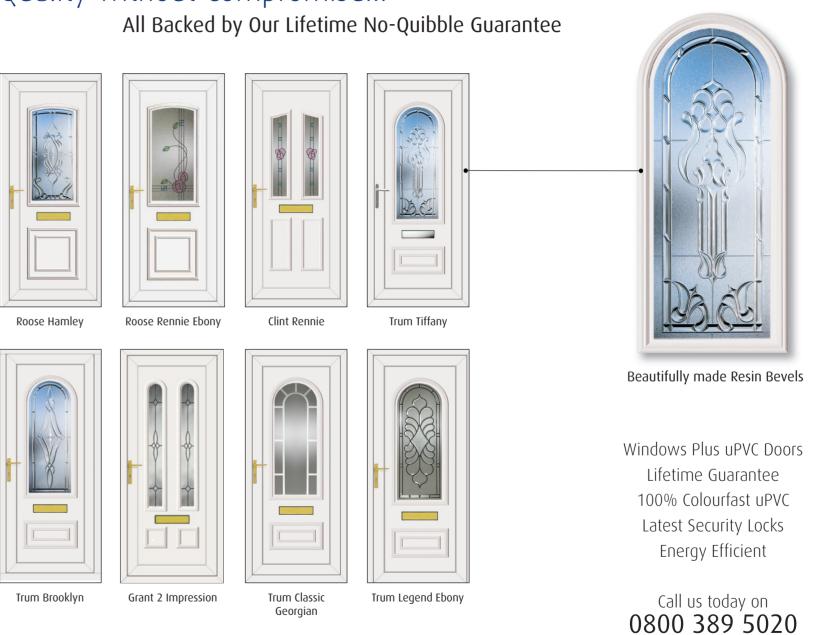

# Quality without Compromise...

All our door furniture is premium quality and manufactured to the highest standards for zero maintenance throughout the life of the door. As well as quality door fittings, all our doors benefit from our high-security insurance-approved locking systems, making them the most secure in their class.

#### Door Furniture Colourways

- White
- Bright Chrome
- Gold
- Satin Chrome
- Bronze
- Black
- Graphite

Specialised locking is available free of charge, (for example split spindle or thumb-turn). Speak to an advisor for more information.