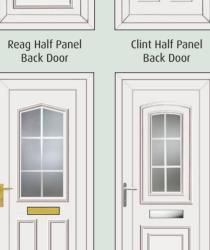

# uPVC Door Range Overview

Great Styles with the Latest Security built in as Standard

All Windows Plus uPVC Doors are available in White, Antique Oak or Rosewood colours

Flat Half Panel Back Door

Cart Georgian Bar