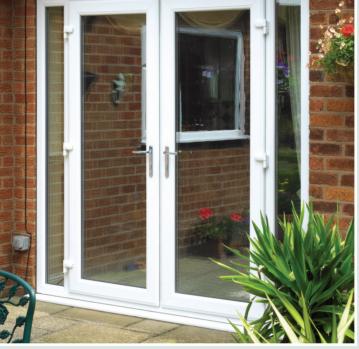

# Patio Doors | French Doors | Arched Doors

## Sliding Patio Doors | French Doors | Arched Doors

Stylish and Durable with High Security Features as Standard

## Open your home out to your garden with French Doors from Windows Plus

- A-rated energy efficient glazing
- Flexibility for daily use as a single door whilst also allowing for double-width opening when required
- High-security features for peace of mind including shoot bolts and multipoint locking system
- Dual handles with kevedalike locks on both doors, so one key operates both locks independently
- Available in a wide range of frame combinations. with or without sidelights and toplights, designed to your specifications