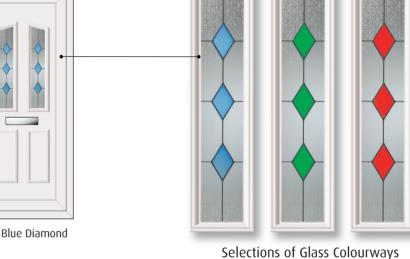

## Beautifully Handcrafted Glazing Designs

2 Panel 1 Square

2 Panel 2 Arch

4 Square

Step 2: Click on uPVC and Composite Door page/Design-A-Door

**Step 3:** Click on Composite Door Designer

build your composite door