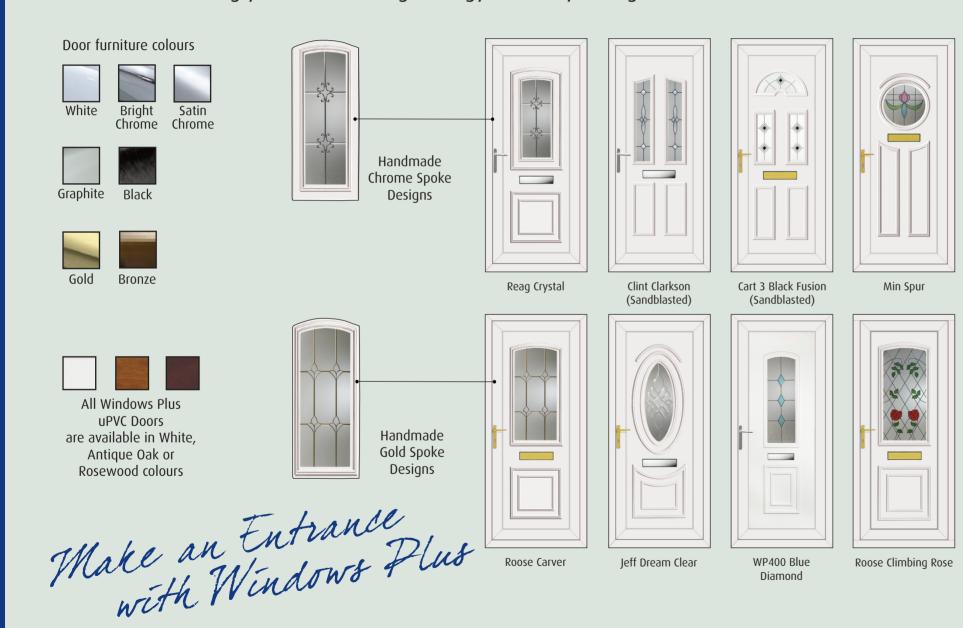

# Quality without Compromise...

All our door furniture is premium quality and manufactured to the highest standards for zero maintenance throughout the life of the door. As well as quality door fittings, all our doors benefit from our high-security insurance-approved locking systems, making them the most secure in their class.

#### Door Furniture Colourways

- White
- Bright Chrome
- Gold
- Satin Chrome
- Bronze
- Black
- Graphite

Specialised locking is available free of charge, (for example split spindle or thumb-turn). Speak to an advisor for more information.