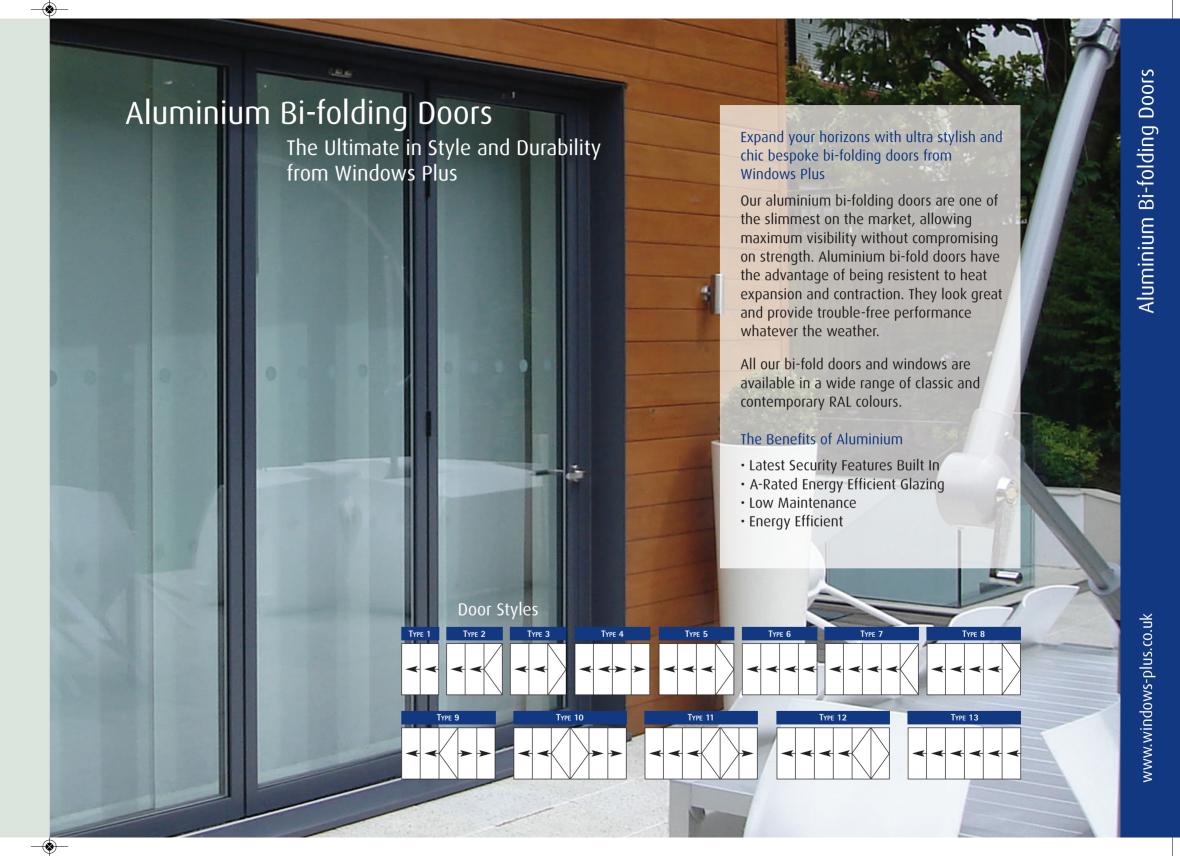

## Sliding Patio Doors | French Doors | Arched Doors

Stylish and Durable with High Security Features as Standard

### Stylish and Extremely Durable Sliding Patio Doors from Windows Plus

- Low-track, low-threshold system
- A-rated energy efficient glazing
- Insurance-approved locking system for outstanding security
- Open and close with smooth movement
- Ideal as a conservatory partition
- Space saving no door opening space required