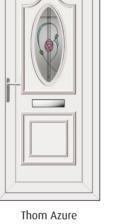

# uPVC Door Range Overview

Great Styles with the Latest Security built in as Standard

All Windows Plus uPVC Doors are available in White, Antique Oak or Rosewood colours

Flat Half Panel Back Door

Cart Georgian Bar

Cart Glazed

Wils Glazed

Min Glazed

Jeff Glazed