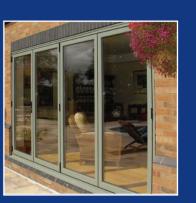

### Stylish and Extremely Durable Sliding Patio Doors from Windows Plus

- Low-track, low-threshold system
- A-rated energy efficient glazing
- Insurance-approved locking system for outstanding security
- Open and close with smooth movement
- Ideal as a conservatory partition
- Space saving no door opening space required