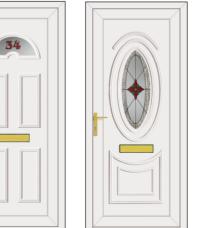

# uPVC Door Range Overview

Great Styles with the Latest Security built in as Standard

All Windows Plus uPVC Doors are available in White, Antique Oak or Rosewood colours

Flat Half Panel Back Door

Cart Georgian Bar

Cart Glazed

Wils Glazed

Min Glazed

Jeff Glazed