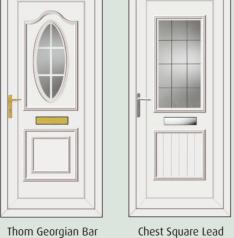

# uPVC Door Range Overview

Great Styles with the Latest Security built in as Standard

All Windows Plus uPVC Doors are available in White, Antique Oak or Rosewood colours

Flat Half Panel Back Door

Cart Georgian Bar