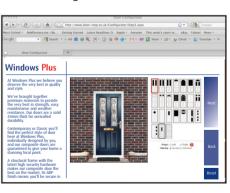

## Beautifully Handcrafted Glazing Designs

2 Panel 1 Square

2 Panel 2 Arch

4 Square

Step 2: Click on uPVC and Composite Door page/Design-A-Door

**Step 3:** Click on Composite Door Designer

build your composite door

4 Panel 2 Square

2 Panel 2 Square

2 Panel 2 Square

Design your perfect

Composite Door

**Step 4:** Follow simple instructions to

Door brochure final:Layout 1 07/11/2014 14:18 Page 11