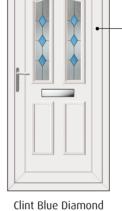

# uPVC Door Range Overview

Great Styles with the Latest Security built in as Standard

All Windows Plus uPVC Doors are available in White, Antique Oak or Rosewood colours

Flat Half Panel Back Door

Cart Georgian Bar

Cart Glazed

Wils Glazed

Min Glazed

Jeff Glazed